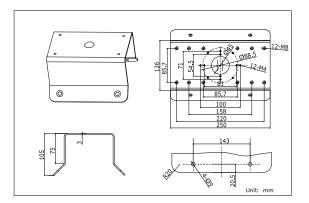

## **Dimension:**

#### **Parameter:**

| Model       | DS-1276ZJ                            |
|-------------|--------------------------------------|
| Parameter   | Corner Mount Bracket                 |
| Appearance  | Hikvision White                      |
| Range of    | Adopted with some wall mount bracket |
| Application |                                      |
| Material    | Aluminum Alloy                       |
| Dimension   | 126×105×250mm                        |
| Weight      | 1950g                                |