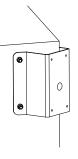

## Installation Step:

1 Choose appropriate wall and install the 2 Screw up and fix the bracket firmly bracket with expansion bolt

3 Complete the bracket installation and wiring for camera adoption

The bracket can be used with some wall mounting bracket, which is as followed: