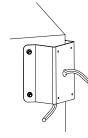

## Installation Step:

1 Choose appropriate wall and install the 2 Screw up and fix the bracket firmly bracket with expansion bolt

3 Complete the bracket installation and wiring for camera adoption

The bracket can be used with some wall mounting bracket, which is as followed: